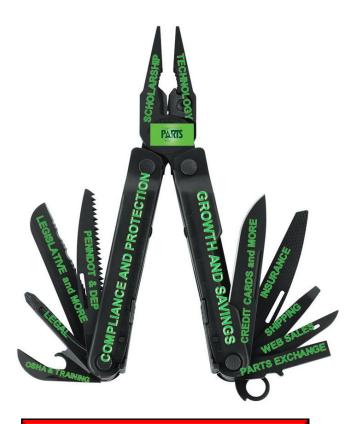

### MEMBERSHIP IS...

WHAT'S IN YOUR TOOLBOX?

A suite of powerful business tools customized for the auto recycling and salvage industry bundled in a convenient, easy to access, easy to use package that enables members to increase sales, protect their business, save money, affect legislation and help their family.

WHAT'S IN YOUR TOOLBOX?